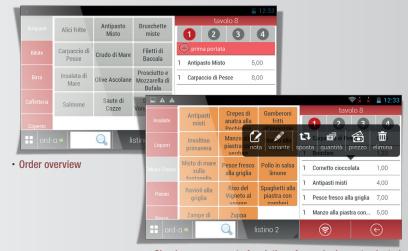

## SOFTWARE FEATURES

- · Android application for order management via wireless communications, compatible with ATOS
- · Procedure to synchronise all data set up on the ATOS and PocketPOS software
- · Possibility of using several tablets simultaneously (no limit tablet)
- · Graphic visualisation of tables, categories and associated articles
- · Room management and subdivision of the tables into various sub tables
- · Clear and complete overview of tables, with immediate status recognition (occupied, free, reserved...)
- · Quick article search by description during the creation of a new order
- · Intelligent course management
- · Simple modification of the price and quantity of any element within a server's order
- Management of an article with several price lists
- Management of variations relating to the respective departments, with variation in the associated price
- · Printing of orders and messages on selected kitchen printers
- · Sending of personalised messages to the controlling printers or directly to the ATOS and PocketPOS software, practical in order to reduce waiting time
- · Simple management of variations for each element selected
- · Clear and succinct viewing of a server's order
- · order sent directly to the kitchen's selected LAN
- · Direct closing and printing of the account using Waiter software
- · Configuration setting (IP server setting and operator customisations)
- · Automatic adjustment for landscape or portrait use