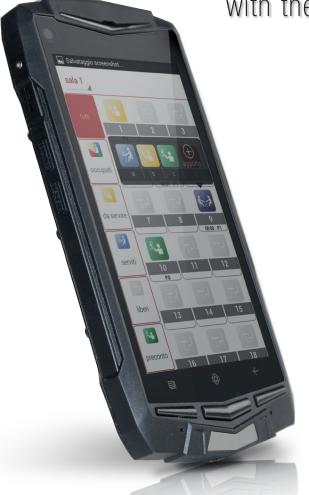

With its Waiter's software it is the complete working tool for taking orders in the restaurant business, thus improving organisational efficiency.

## SOFTWARE FEATURES

- · Android application for order management via wireless communications, compatible with ATOS
- · Procedure to synchronise all data set up on the ATOS and PocketPOS software
- · Possibility of using several tablets simultaneously (no limit tablet)
- · Graphic visualisation of tables, categories and associated articles
- · Room management and subdivision of the tables into various sub tables
- · Clear and complete overview of tables, with immediate status recognition (occupied, free, reserved...)
- · Quick article search by description during the creation of a new order
- · Intelligent course management
- · Simple modification of the price and quantity of any element within a server's order
- Management of an article with several price lists
- Management of variations relating to the respective departments, with variation in the associated price
- · Printing of orders and messages on selected kitchen printers
- · Sending of personalised messages to the controlling printers or directly to the ATOS and PocketPOS software, practical in order to reduce waiting time
- · Simple management of variations for each element selected
- · Clear and succinct viewing of a server's order
- · order sent directly to the kitchen's selected LAN
- · Direct closing and printing of the account using Waiter software
- · Configuration setting (IP server setting and operator customisations)
- · Automatic adjustment for landscape or portrait use