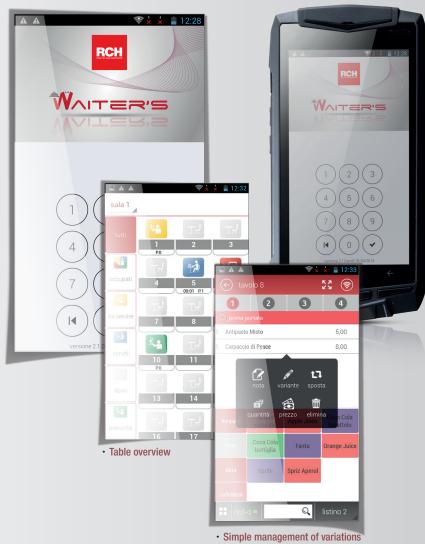

With its Waiter's software it is the complete working tool for taking orders in the restaurant business, thus improving organisational efficiency.

## SOFTWARE FEATURES

- · Android application for order management via wireless communications, compatible with ATOS
- · Procedure to synchronise all data set up on the ATOS and PocketPOS software
- · Possibility of using several tablets simultaneously (no limit tablet)
- · Graphic visualisation of tables, categories and associated articles
- · Room management and subdivision of the tables into various sub tables
- · Clear and complete overview of tables, with immediate status recognition (occupied, free, reserved...)
- · Quick article search by description during the creation of a new order
- · Intelligent course management
- · Simple modification of the price and quantity of any element within a server's order
- Management of an article with several price lists
- Management of variations relating to the respective departments, with variation in the associated price
- · Printing of orders and messages on selected kitchen printers
- · Sending of personalised messages to the controlling printers or directly to the ATOS and PocketPOS software, practical in order to reduce waiting time
- · Simple management of variations for each element selected
- · Clear and succinct viewing of a server's order
- · order sent directly to the kitchen's selected LAN
- · Direct closing and printing of the account using Waiter software
- · Configuration setting (IP server setting and operator customisations)
- · Automatic adjustment for landscape or portrait use