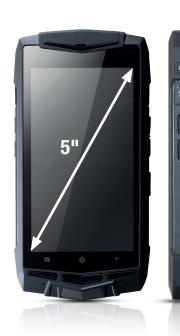

## HARDWARE FEATURES

| Monitor               | Dimensions: 5"<br>Resolution: 1280x720 - 320dpi                                                                                                                                                                           |
|-----------------------|---------------------------------------------------------------------------------------------------------------------------------------------------------------------------------------------------------------------------|
| Touch technology      | Capacitive                                                                                                                                                                                                                |
| CPU                   | MTK6735, 64 Bit Quad-Core, 1.3GHz; GPU<br>Mali-T720                                                                                                                                                                       |
| Operating system      | Android 5.1 Lollipop                                                                                                                                                                                                      |
| Mass storage          | 2GB RAM, 16 GB Flash                                                                                                                                                                                                      |
| Supported<br>Networks | WiFi: IEEE 802.11a/b/g/n, 2.5GHz/5GHz<br>dual band WiFi<br>GPS: supports A-GPS/GLONASS<br>Bluetooth: V4.0+EDR<br>NFC: support 14443A Topza, 14443A<br>MIFARE UL, JIS 6319-4 Sony Felica,<br>14443A/B NXP DESFire standard |
| Power supply          | INPUT: AC 100-240V/1.5A 50/60Hz<br>OUTPUT: DC 5V/1A                                                                                                                                                                       |